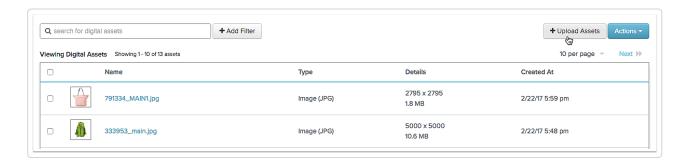

## **Viewing Digital Assets**

To view the Digital Assets page in Salsify, select the "Digital Assets" Menu and "View All".

On the "Viewing Digital Assets" page, you can search for digital assets, view assets linked or not linked to products and filter based on the type of asset.

Details about a specific Digital Asset can be viewed by selecting the Digital Asset's filename. (light blue link text).

Learn how to associate your uploaded digital assets to products. Click here to learn more .