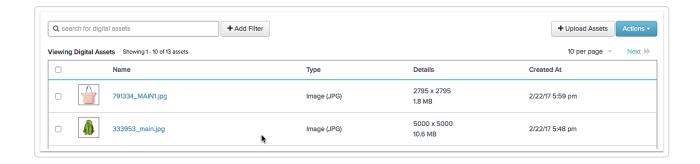

## **Importing Digital Assets**

To view the Digital Assets page in Salsify, select the "Digital Assets" Menu and "View All".

Click the **Actions** button, Select + **Upload Assets** to import your files into Salsify.

## **Viewing Digital Assets**

To view the Digital Assets page in Salsify, select the "Digital Assets" Menu and "View All".

On the "Viewing Digital Assets" page, you can search for digital assets, view assets linked or not linked to products and filter based on the type of asset.

Details about a specific Digital Asset can be viewed by selecting the Digital Asset's filename. (light blue link text).

Learn how to associate your uploaded digital assets to products. Click here to learn more .