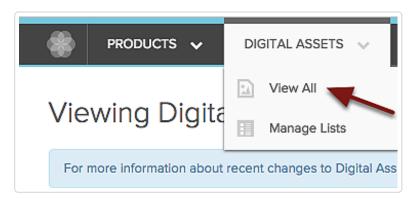

## **Viewing Digital Assets**

To view the Digital Assets page in Salsify, select the "Digital Assets" Menu and "View All".

On the "Viewing Digital Assets" page, you can search for digital assets, view assets linked or not linked to products and filter based on the type of asset.