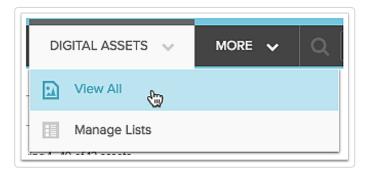

## **Importing Digital Assets**

To view the Digital Assets page in Salsify, select the "Digital Assets" Menu and "View All".

Click the **Actions** button, Select + **Upload Assets** to import your files into Salsify.